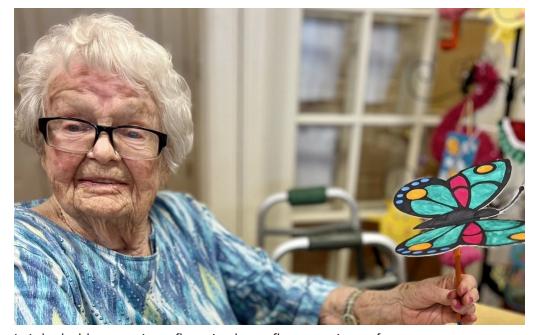

**Anthony Boose** 

Lois had a blast creating a fluttering butterfly at creative crafts.